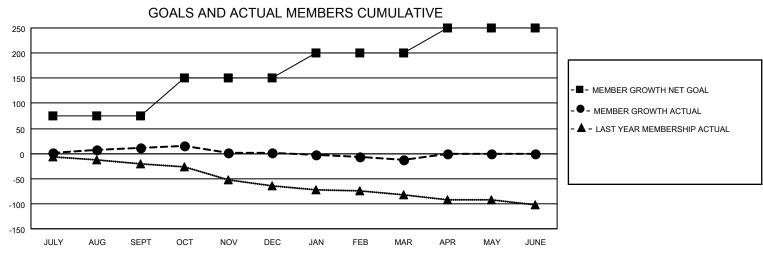

## MONTHLY MEMBERSHIP PROGRESS REPORT

LOCATION OHIO District 13 OH1 Results as of: 3/31/2022

| Clubs RESULTS FOR 2021-2022 |   |   |   | Members RESULTS FOR 2021-2022 |    |    |    |
|-----------------------------|---|---|---|-------------------------------|----|----|----|
|                             |   |   |   |                               |    |    |    |
| JULY/AUG/SEPT               | 1 | 0 | 0 | JULY/AUG/SEPT                 | 75 | 31 | 18 |
| OCT/NOV/DEC                 | 1 | 0 | 0 | OCT/NOV/DEC                   | 75 | 30 | 39 |
| JAN/FEB/MAR                 | 1 | 0 | 0 | JAN/FEB/MAR                   | 50 | 12 | 25 |
| APR/MAY/JUNE                | 1 | 0 | 0 | APR/MAY/JUNE                  | 50 | 0  | 0  |